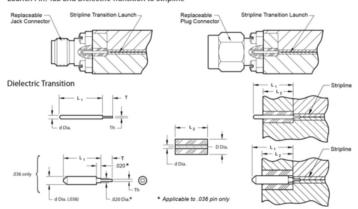

# **Launch Pin/Tab Transitions to Stripline**

### 290-27G

d Dia.: 0.020"
D Dia.: 0.064"
T: 0.050"
Th: 0.004"
L<sub>1</sub>: 0.160"
L<sub>2</sub>: 0.125"

#### Launch Pin/Tab and Dielectric Transition to Stripline

### Materials/Construction:

- Launch Pin: BeCu Per ASTM B196
- · Plating: Gold Over Nickel Per MIL-G-45204
- Dielectric: Virgin PTFE Fluorocarbon Per ASTM D1710