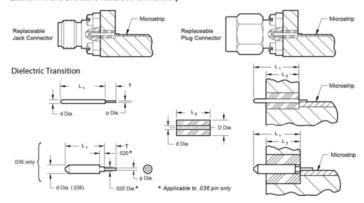

### **Launch Pin Transitions to Microstrip**

### 290-36G

d Dia.: 0.036"
D Dia.: 0.117"
T: 0.050"
p Dia: 0.010"
L<sub>1</sub>: 0.237"
L<sub>2</sub>: 0.187"

#### Launch Pin and Dielectric Transition to Microstrip

### Materials/Construction:

- Launch Pin: BeCu Per ASTM B196
- Plating: Gold Over Nickel Per MIL-G-45204
- Dielectric: Virgin PTFE Fluorocarbon Per ASTM D1710