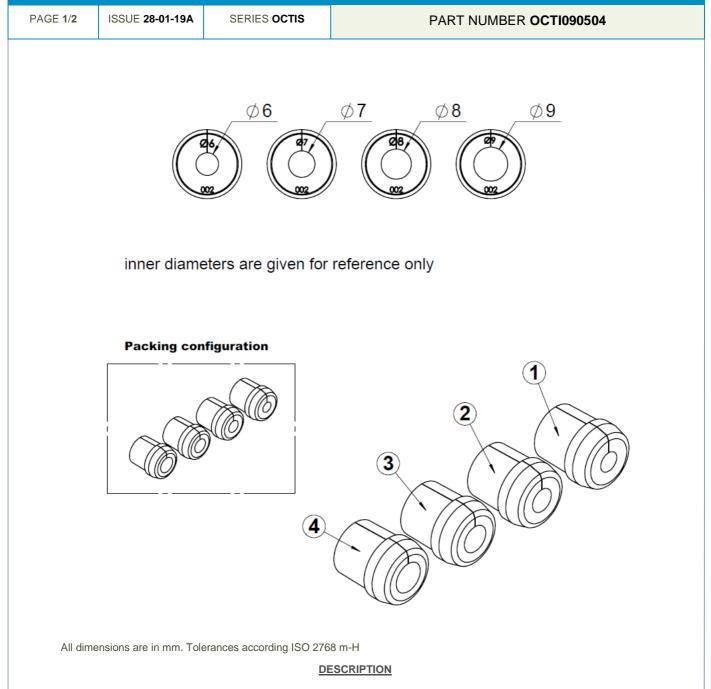

**Technical Data Sheet** 

OCTIS SPARE SPLIT RUBBER GLAND SET SIZE 6, 7, 8, 9

| REP | COMPONENT             | MATERIALS | PLATING |
|-----|-----------------------|-----------|---------|
| 1   | Split rubber gland Ø6 | SILICONE  | -       |
| 2   | Split rubber gland Ø7 | SILICONE  | -       |
| 3   | Split rubber gland Ø8 | SILICONE  | -       |
| 4   | Split rubber gland Ø9 | SILICONE  | -       |

Gland size is written on the gland edge

\*Cable diameter under the gland. If the cable has a sleeve, the diameter over the sleeve should be considered The tolerances of ΦD should be taken into account to make sure it is always within the specified range