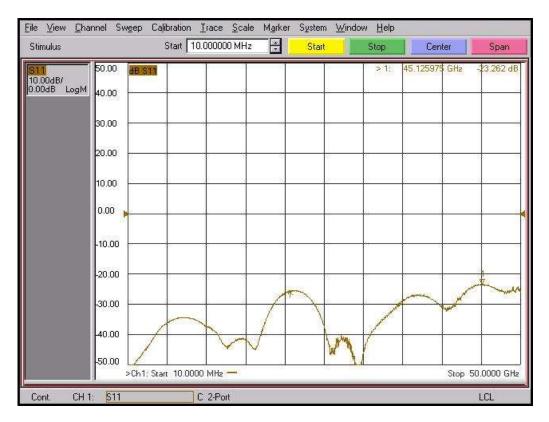

cy range : DC to 50 GHz
- VSWR : 1.20 : 1(Max) @ 50 GHz
- Stainless steel (passivated)

## Specification

| Scope      | Specification        | AD02M02FS2                    |
|------------|----------------------|-------------------------------|
| Electrical | Impedance(Ohm)       | 50                            |
|            | Operation Freq.(GHz) | DC to 50 GHz                  |
|            | VSWR (Max)           | 1.20: 1                       |
| Material   | Dielectric           | Special dielectric            |
|            | Center Contact       | BeCu with gold plated         |
|            | Body                 | Passivated<br>Stainless Steel |

\* RoHS Compliant

# 2.4 mm(M) to 2.4 mm(F) : Bulkhead type



### Drawing

#### Part No.: AD02M02FS2

Unit : mm



### Test Result