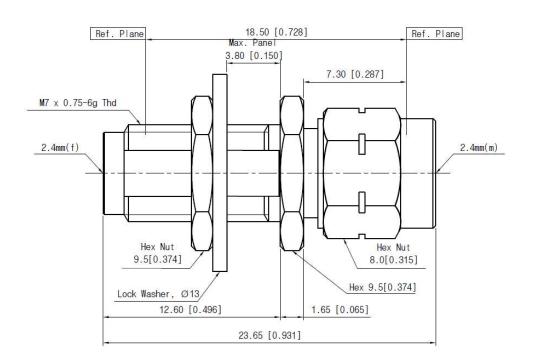

Features

- Frequency range : DC to 50 GHz
- VSWR : 1.20 : 1(Max) @ 50 GHz
- Stainless steel (passivated)

## Specification

| Scope      | Specification        | AD02M02FS2                    |
|------------|----------------------|-------------------------------|
| Electrical | Impedance(Ohm)       | 50                            |
|            | Operation Freq.(GHz) | DC to 50 GHz                  |
|            | VSWR (Max)           | 1.20: 1                       |
| Material   | Dielectric           | Special dielectric            |
|            | Center Contact       | BeCu with gold plated         |
|            | Body                 | Passivated<br>Stainless Steel |

\* RoHS Compliant

# 2.4 mm(M) to 2.4 mm(F) : Bulkhead type



### Drawing

#### Part No.: AD02M02FS2

Unit : mm



### Test Result