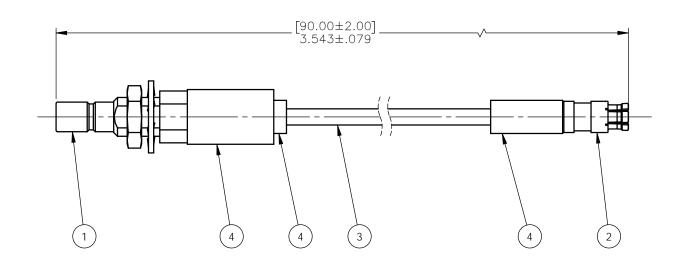

## COMPONENTS

ITEM 1: SSMB STRAIGHT MALE JACK, RADIALL AEP P/N: 7203-1541-011

ITEM 2: SMPM STRAIGHT FEMALE, RADIALL P/N: R201051000

ITEM 3: COAXIAL CABLE, .047 TEMP-FLEX, MOLEX P/N: 1001935047 OR 047SC-2901

ITEM 4: SHRINK SLEEVE, BLACK, ATUM SERIES PER SAE-AMS-DTL-23053/4

## NOTES:

- 1. DIMENSIONS IN [] ARE IN mm.
- 2. ELECTRICAL REQUIREMENTS: A. EACH LOT OF 8 CABLES TO BE PHASE MATCHED TO  $\pm 3^{\circ}$  AT 3GHz

| UNLESS OTHERWISE SPECIFIED<br>DIMENSIONS ARE IN INCHES<br>TOLERANCES ON |                                   | DWN:<br>J.S.<br>CHKD: | DATE<br>11/30/21<br>DATE     | AEP<br>a RADIAL   | Property of Radiall  This document cannot be reproduced or communicated to a third party without prior RADIALL companywritten permission of RADIALL. |                                              |        |  |
|-------------------------------------------------------------------------|-----------------------------------|-----------------------|------------------------------|-------------------|------------------------------------------------------------------------------------------------------------------------------------------------------|----------------------------------------------|--------|--|
| DECIMAL                                                                 | ANGLE                             | B.B.<br>APVD:<br>J.M. | 11/30/21<br>DATE<br>11/30/21 | C C               |                                                                                                                                                      | ONTROL DRAWING<br>CABLE ASSEMBLY<br>MOTOROLA |        |  |
| REFERENCE:<br>21003778<br>ORIGINATED: J.S.<br>DATE: 11/30/21            | 003778 SEE ABOVE<br>GINATED: J.S. |                       | SIZE<br>A<br>SCALE           | FSCM NO.<br>19505 | DWG NO. R296652553  THIRD ANGLE THIRD ANGLE SHEET 1 OF                                                                                               |                                              | B<br>B |  |