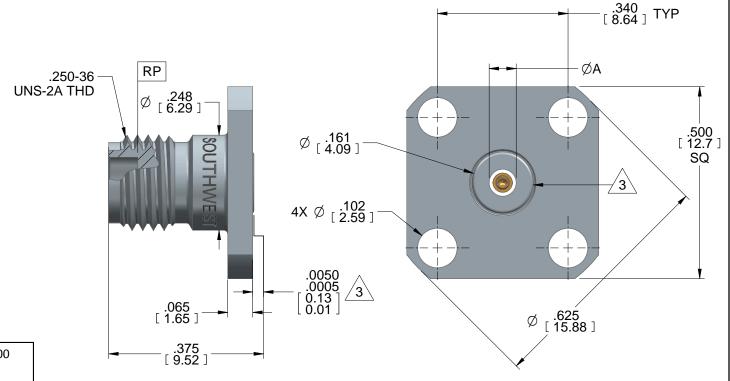

| HOUSING:      | STEEL, CRES ALLOY UNS-S30300<br>PER ASTM A582<br>PASSIVATED PER ASTM A967-99 |
|---------------|------------------------------------------------------------------------------|
| CONTACT:      | BeCu UNS-C17300 PER ASTM B196<br>GOLD PLATE PER MIL-DTL-45204                |
| BEAD:         | KEL-F (PCTFE) PER ASTM D1430                                                 |
| CAPTURE BEAD: | ULTEM 1000 PER ASTM D5205                                                    |
| ITEM          | MATERIAL & FINISH                                                            |

| Model     | Pin Size | Max. Pin Depth | ØΑ    |
|-----------|----------|----------------|-------|
| 1012-05SF | .020     | .065           | .0705 |
| 1012-01SF | .012     | .065           | .0483 |
| 1012-22SF | .009     | .065           | .0431 |

3. 360° RAISED METAL GROUNDING RING.

- 2. SEE DOCUMENT NO. 91K60836 FOR PRODUCT SPECIFICATIONS.
- 1. ALL DIMENSIONS ARE IN INCHES. ALL ANGLES ARE IN DEGREES. DIMENSIONS SHOWN IN BRACKETS [XXX] ARE IN MILLIMETERS.

NOTES: UNLESS OTHERWISE SPECIFIED.

| <b>/</b>                               | RELEASED                  |                                                    | APRVD.<br>PLC  | DATE: 7/25/12       | TITLE      | 7 | 000 | look (Eomolo | ١ |
|----------------------------------------|---------------------------|----------------------------------------------------|----------------|---------------------|------------|---|-----|--------------|---|
|                                        | Southwest Microwave, Inc. |                                                    |                | 2.92 Jack (Female)  |            |   |     |              |   |
| ###################################### |                           | 9055 South McKemy Street Tempe, Arizona 85284-2946 |                | .500" Square Flange |            |   |     |              |   |
| SOUTHWEST                              | Telephone (480) 783-0201  |                                                    | DRN BY:<br>EAG | DATE:<br>5/30/12    | DWG. NO.   |   | RE  |              |   |
| MICROWAVE                              |                           |                                                    | SHEET: 1 OF 1  |                     | ] 91K60824 |   |     |              |   |