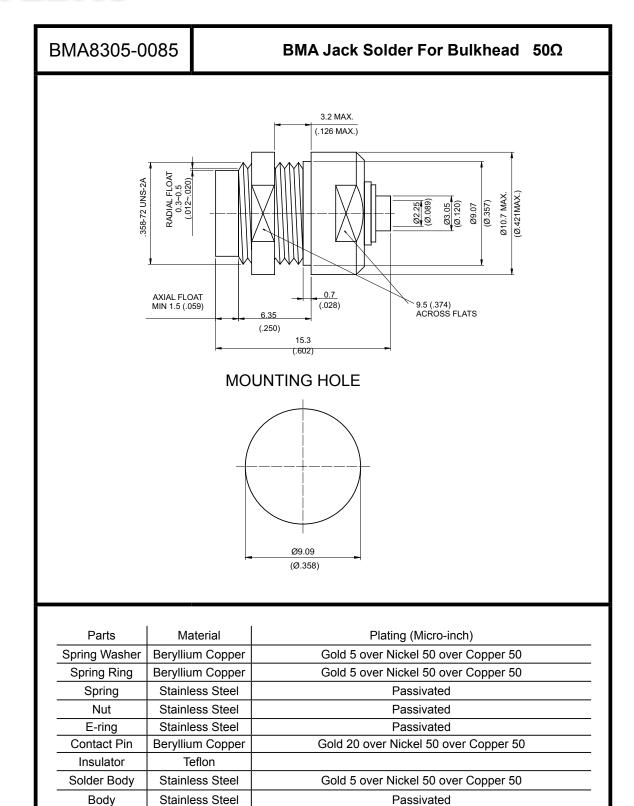

Suitable Cables: Semi-rigid.085

This part number complies with RoHS.

Weight: 5.11 g

Notice: JYEBAO reserves the right to make modifications deemed appropriate.



## **CABLE ASSEMBLY INSTRUCTION** BMA8305-0085 JYE BAO CO., LTD. Α **BODY AND NUT DIAGRAM** ASSEMBLY INSTRUCTION Step 1: STRIP AS SHOWN. Step 2: SHARPEN CENTER CONDUCTOR TIP. SHARPEN Step 3: SLIDE CABLE INTO CONNECTOR BODY "A". ST-009 Step 4: INSERT PREPARED CABLE INTO SOLDERING FIXTURE " ST-008 ". USE INSERT TOOL " ST-009 " AND LOCATOR TOOL " ST-011 " TO FIX THE CONNECTOR. SOLDER IN " Y ". ST-008

This part number complies with RoHS.

Notice: JYEBAO reserves the right to make modifications deemed appropriate.