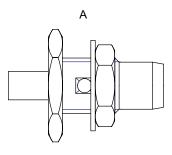

## CABLE ASSEMBLY INSTRUCTION

BMA3305-0085

JYE BAO CO., LTD.

BODY+HEX NUT LOCK WASHER

| 2.5<br>[.098] Step 1: STRIP AS     |                                                                                                                                                                           |
|------------------------------------|---------------------------------------------------------------------------------------------------------------------------------------------------------------------------|
| SHARP                              | S SHOWN.<br>HAT PART ON CENTER CONDUCTOR.                                                                                                                                 |
| Step 3: SLIDE CA                   | ABLE INTO CONNECTOR BODY "A".                                                                                                                                             |
| "ST-008" TO FIX TH Step 5: SCREW L | PARED CABLE INTO SOLDERING FIXTURE AND LOCK IT. USE INSERT TOOL " ST-009 " HE CONNECTOR . OCATOR TOOL " ST-011 " TO THE POSITION VN IN "S". SOLDER IN " X " AND PUT EPOXY |