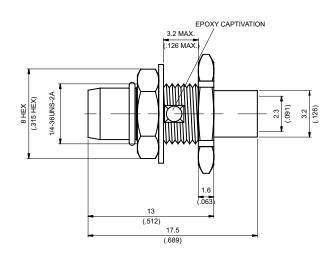

## BMA3305-0085

## **BMA Plug Solder For Bulkhead**

## **MOUNTING HOLE**

| Parts       | Material         | Plating (Micro-inch)                  |
|-------------|------------------|---------------------------------------|
| Contact Pin | Beryllium Copper | Gold 20 Over Nickel 50 Over Copper 50 |
| Hex Nut     | Brass            | Gold 5 Over Nickel 50 Over Copper 50  |
| Gasket      | Silicon          |                                       |
| Lock Washer | Brass            | Gold 5 Over Nickel 50 Over Copper 50  |
| Insulator   | Teflon           |                                       |
| Body        | Brass            | Gold 5 Over Nickel 50 Over Copper 50  |

Weight: 3.31 g

Suitable Cables: Semi-rigid.085

This part number complies with RoHS.

Notice: JYEBAO reserves the right to make modifications deemed appropriate.