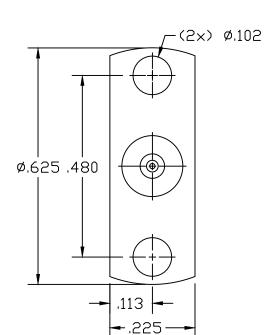

## Ø.163 DETAIL A SCALE: 3/16

21-130-1500-90

.005

## , CEEGRVUÓ0234'RKP

| LTR | DESCRIPTION | DATE  | APPR. | DRAWN LMW                                                                                                                                                                                                                                 | CHECKED       |          | USED ON           | 470 4500 00 | 7              | SRI CONNECTOR GAGE CO.                 |
|-----|-------------|-------|-------|-------------------------------------------------------------------------------------------------------------------------------------------------------------------------------------------------------------------------------------------|---------------|----------|-------------------|-------------|----------------|----------------------------------------|
|     | REL         | 06/03 |       | APPR.                                                                                                                                                                                                                                     | SCALE         |          | 121-              | 130-1500-90 |                | 751 NORTH DRIVE<br>MELBOURNE FL. 32934 |
|     |             |       |       | UNLESS OTHERWISE SPECIFIED:  1. REMOVE ALL BURRS                                                                                                                                                                                          |               | MATERIAL |                   | TITLE       |                |                                        |
|     |             |       |       | REMOVE ALL CORNERS & EDGES .005 R. MAX     CHAMFER 1st & LAST THREADS 45"     SURFACE FINISHED 32.4 UNLESS OTHERWISE SPECIFIED.     DIAMETERS ON COMMON CENTERS TO BE CONCENTRIC WITHIN .002 T.I.R.     ALL DIMENSIONS ARE AFTER PLATING. |               |          |                   |             |                | SMA JACK                               |
|     |             |       |       |                                                                                                                                                                                                                                           |               |          | FINISH            |             |                | RECEPTACLE                             |
|     |             |       |       | DIMENSIONS ARE IN INCHES TOLERANCES                                                                                                                                                                                                       |               |          |                   |             |                | (2 HOLE FLANGE)                        |
|     |             |       |       | DECIMALS FRACT                                                                                                                                                                                                                            | IONAL ANGULAR | SIZE     | FSCM NO.<br>OHMO1 | SHEET<br>1  | DWG. NO.       |                                        |
|     |             |       |       | .XX ±.010 ± 1.<br>.XXX +.005                                                                                                                                                                                                              |               |          |                   | 1           | 21-130-1500-90 |                                        |