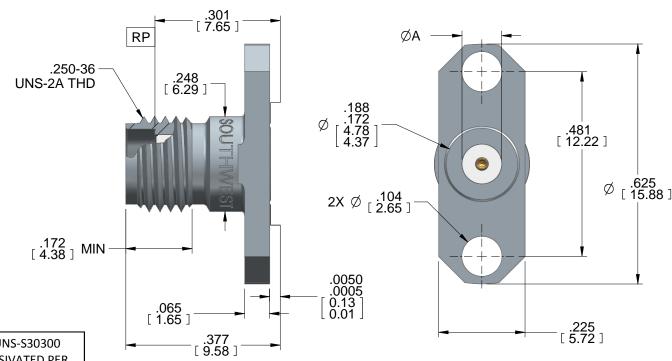

| HOUSING:      | STEEL, CRES ALLOY UNS-S30300<br>PER ASTM A582 PASSIVATED PER<br>ASTM A967-99; Para. 7.1.1.1;<br>CITRIC 1 USING CITRIC ACID |
|---------------|----------------------------------------------------------------------------------------------------------------------------|
| CONTACT:      | BeCu UNS-C17300 PER ASTM B196<br>GOLD PLATE PER MIL-DTL-45204                                                              |
| DIELECTRIC:   | VIRGIN PTFE FLUOROCARBON PER<br>ASTM D1710, TYPE 1 GRADE 1,<br>CLASS B                                                     |
| CAPTURE BEAD: | ULTEM 1000 PER ASTM D5205                                                                                                  |
| ITEM          | MATERIAL & FINISH                                                                                                          |

| Model     | Pin Size | Max. Pin Depth | ØΑ    |
|-----------|----------|----------------|-------|
| 214-503SF | .036     | .100           | .1540 |
| 214-502SF | .020     | .100           | .1045 |
| 214-516SF | .018     | .100           | .1020 |
| 214-501SF | .015     | .100           | .0765 |
| 214-500SF | .012     | .075           | .0765 |
| 214-538SF | .009     | .065           | .0602 |

- 2. SEE 91B60792 FOR PRODUCT SPECIFICATIONS.
- 1. ALL DIMENSIONS ARE IN INCHES. ALL ANGLES ARE IN DEGREES. DIMENSIONS SHOWN IN BRACKETS [XXX] ARE IN MILLIMETERS.

NOTES: UNLESS OTHERWISE SPECIFIED.

| REV<br>A | RELEASE   |         | APRVD.<br>PLC                       | DATE: 5/1/12 | TITLE          |
|----------|-----------|---------|-------------------------------------|--------------|----------------|
|          |           | 9055 S  | west Micro outh McKemy Arizona 8528 |              |                |
|          | SOUTHWEST |         | one (480) 783                       |              | DRN BY:<br>EAG |
| N        | MICROWAVE | Fax (48 | 80) 783-0360                        |              | SHEET: 1       |

## SMA Jack (Female) .625 Long Flange

| DRN BY:<br>EAG | DATE:<br>3/27/12 | DWG. NO. |          | REV. |
|----------------|------------------|----------|----------|------|
| SHEET: 1       | OF 1             |          | 91B60796 | A    |