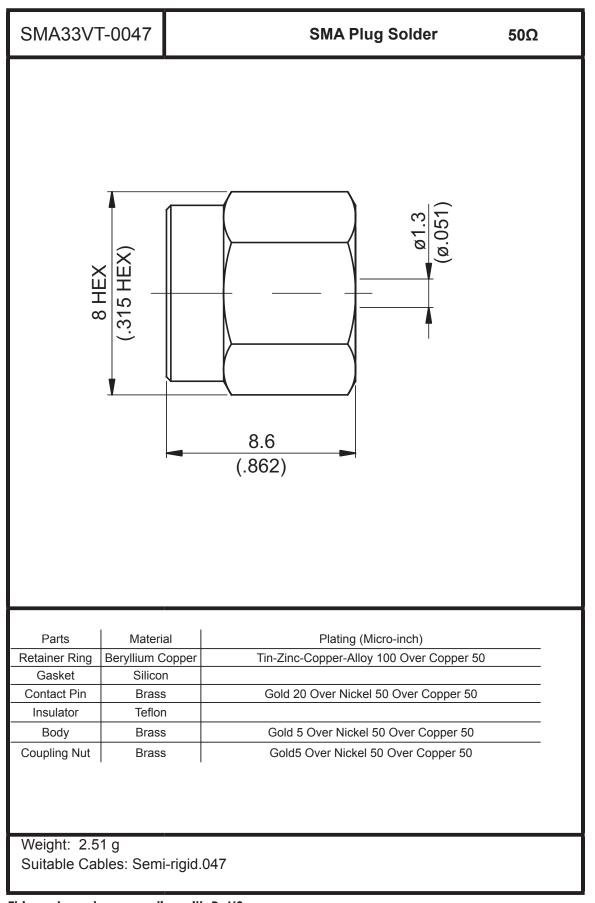

This part number complies with RoHS.

Notice: JYEBAO reserves the right to make modifications deemed appropriate.

| CABLE ASSEMBLY INSTRUCTION      |                                                                                                                    |                                                                                                                                                                                                      |                  |                                                                                                                      |  |  |
|---------------------------------|--------------------------------------------------------------------------------------------------------------------|------------------------------------------------------------------------------------------------------------------------------------------------------------------------------------------------------|------------------|----------------------------------------------------------------------------------------------------------------------|--|--|
| SMA33VT-0047                    | JYE BAO CO., LTD.                                                                                                  |                                                                                                                                                                                                      |                  |                                                                                                                      |  |  |
| A                               | В                                                                                                                  | С                                                                                                                                                                                                    | D                | E                                                                                                                    |  |  |
| COUPLING<br>NUT                 |                                                                                                                    | TACT PIN                                                                                                                                                                                             | RETAINER<br>RING | GASKET                                                                                                               |  |  |
| DIAGRAM                         |                                                                                                                    | ASSEMBLY INSTRUCTION                                                                                                                                                                                 |                  |                                                                                                                      |  |  |
| 2.5<br>[.098]                   |                                                                                                                    | Step 1: STRIP AS SHOWN .                                                                                                                                                                             |                  |                                                                                                                      |  |  |
|                                 | Step 2: PUT 0.4 MM GAGE IN PLACE, INSERT CABLE'S<br>CENTER CONDUCTOR INTO CENTER PIN " C " AND<br>SOLDER IN " Y ". |                                                                                                                                                                                                      |                  |                                                                                                                      |  |  |
| ST-047<br>A<br>ST-011<br>ST-008 |                                                                                                                    | Step 3: INSERT PREPARED CABLE INTO CONNECTOR<br>BODY " A " AND USE SOLDERING FIXTURE<br>" ST-008 " , INSERT TOOL " ST-047 " AND LOCATOR<br>TOOL " ST-011 " TO FIX THE CONNECTOR.<br>SOLDER IN " X ". |                  |                                                                                                                      |  |  |
|                                 | B D E Z C                                                                                                          |                                                                                                                                                                                                      |                  | Step 4: CLIP RETAINER RING " D " AND GASKET " E " ONTO<br>THE BACK OF CONNECTOR BODY " B " .<br>ADD EPOXY IN " Z " . |  |  |
|                                 |                                                                                                                    | Step 5: SLIDE BODY " B " INTO THE COUPLING NUT " A ".                                                                                                                                                |                  |                                                                                                                      |  |  |
|                                 |                                                                                                                    | •                                                                                                                                                                                                    |                  |                                                                                                                      |  |  |