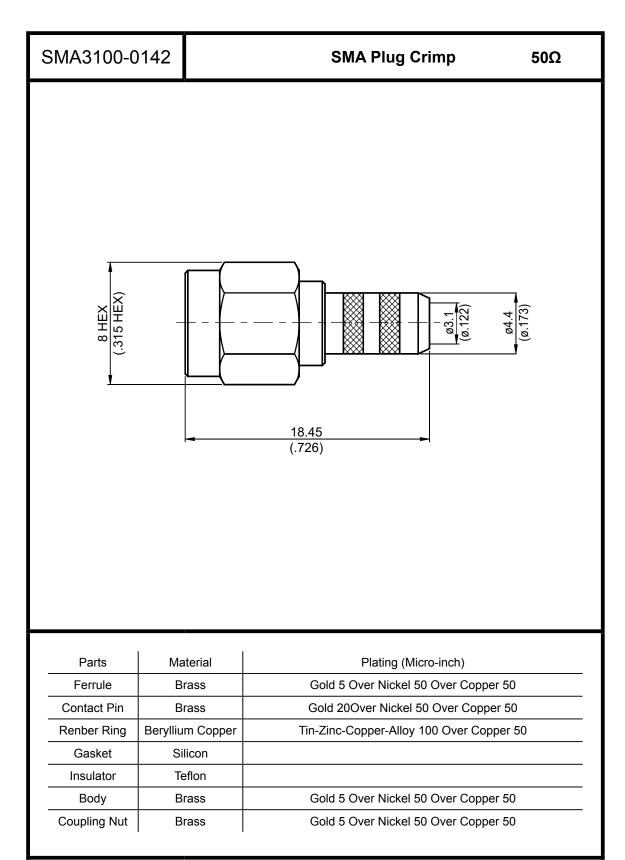

Weight: 3.88 g

Suitable Cables: RG55, RG142, RG400, RG142-E

This part number complies with RoHS.

Notice: JYEBAO reserves the right to make modifications deemed appropriate.