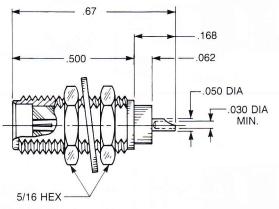

# Straight Bulkhead Jack Receptacle

- Solder pot contact
- D-flatted body
- · Provided with two mounting nuts and one lockwasher

## Captive contact:

**9456-1113-002** (Gold plated) **9456-9113-002** (Passivated)