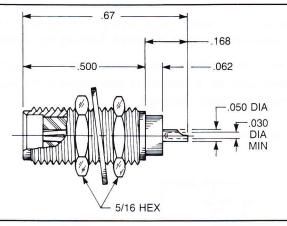

#### **BULKHEAD JACK RECEPTACLES**

## Straight Bulkhead Jack Receptacle

- Solder pot contact
- Round body
- · Provided with two mounting nuts and one lockwasher

#### Captive contact:

9413-1113-000 (Gold plated) 9413-9113-000 (Passivated)