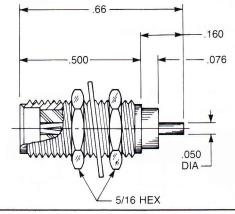

# Straight Bulkhead Jack Receptacle

- Post contact
- Round body
- · Provided with two mounting nuts and one lockwasher

#### Captive contact:

9013-1113-000 (Gold plated)

9013-9113-000 (Passivated)