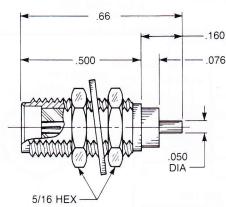

## Straight Bulkhead Jack Receptacle

- Post contact
- · D-flatted body
- · Provided with two mounting nuts and one lockwasher

### Captive contact:

9056-1113-000 (Gold plated)

9056-9113-000 (Passivated)