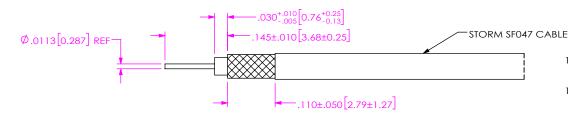

## CABLE APPLICATION VIEWS

- 1A. STRIP CABLE JACKET FOR LENGTH INDICATED, AND PRE-TIN CABLE BRAID.
- 1B. TRIM CABLE TO EXPOSE DIELECTRIC CENTER CONDUCTOR & BRAID AS SHOWN.