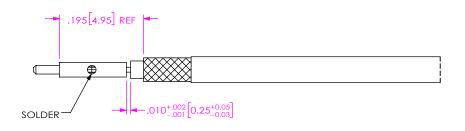

## **IN-PROCESS VIEW 1**

2. PRE-TIN CABLE CENTER CONDUCTOR AND SOLDER CONTACT TO CABLE WITH GAP INDICATED.