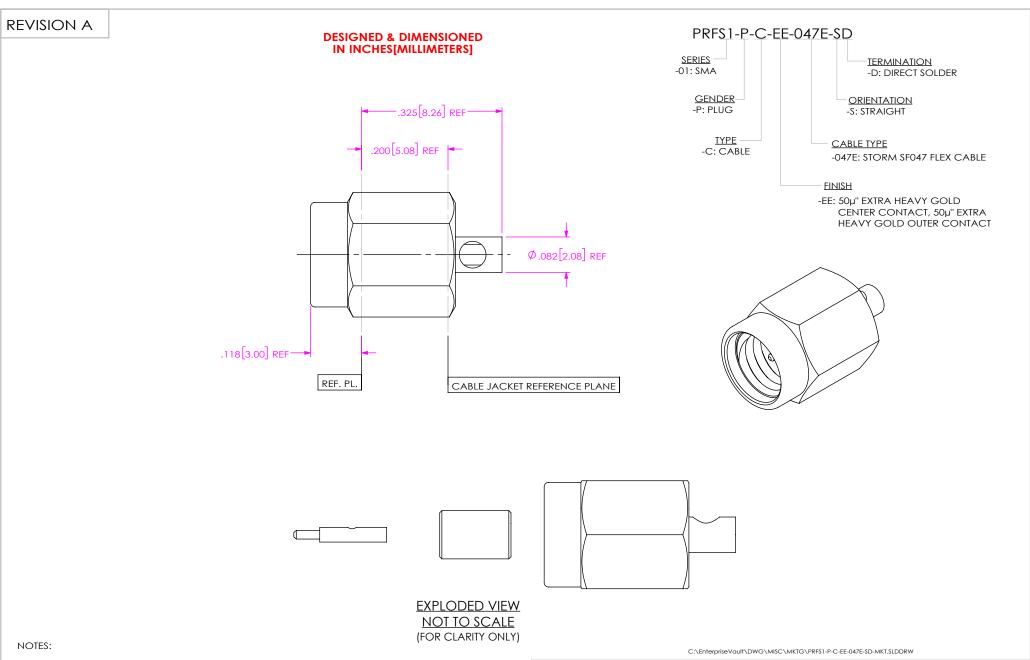

DESCRIPTION:

SSMA PLUG DIRECT SOLDER FOR STORM SF047 FLEX CABLE

DWG. NO.

PRFS1-P-C-EE-047E-SD

BY: JOE Z

08/01/2020 | SHEET 1 OF 2

## REVISION A