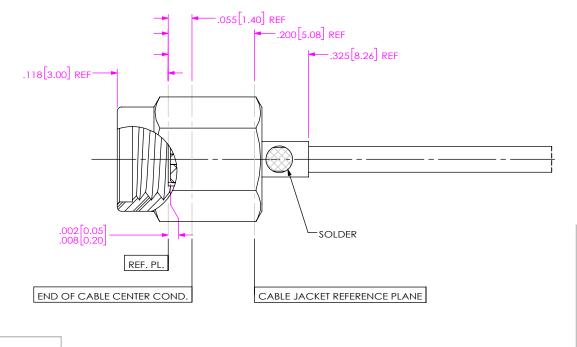

## IN-PROCESS VIEW 2

- 3A. INSERT CABLE/ CONTACT INTO CONNECTOR BODY UNTIL SEATED AND SOLDER BRAID WHERE SHOWN.
- 3B. INSPECT CONTACT RECESSION USING APPROPRIATE GAGE. CONTACT TO BE .002/.008[0.05/ 0.20]SUB-FLUSH WITH REF. PL.