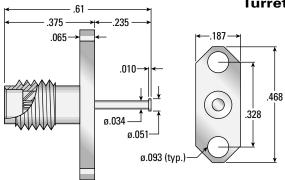

## Panel Receptacle—2-Hole Flange

#### **Turret contact**

| <b>BODY PLATING</b> | AEP P/N       |
|---------------------|---------------|
| GOLD                | 9760-1113-000 |