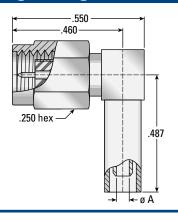

# **Right Angle Cable Plugs**

#### Crimp type for flexible cable

| CABLE TYPES                   | Dim. A | <b>BODY PLATING</b> | AEP P/N       |
|-------------------------------|--------|---------------------|---------------|
| RG178, RG196, M17/93, M17/169 | .040   | GOLD                | 9765-1523-002 |
|                               |        | PASSIVATED          | 9765-9523-002 |
| RG174, RG316, M17/113,        | .067   | GOLD                | 9765-1523-003 |
| M17/119, M17/172, M17/189     |        | PASSIVATED          | 9765-9523-003 |