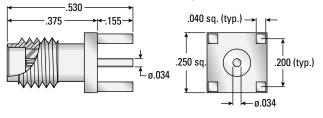

## Straight P.C. Board Jacks

| <b>BODY PLATING</b> | AEP P/N       |
|---------------------|---------------|
| GOLD                | 9769-1513-000 |