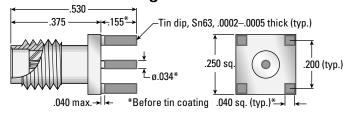

#### Tinned legs and contact

| <b>BODY PLATING</b> | AEP P/N       |
|---------------------|---------------|
| GOLD                | 9769-1513-040 |